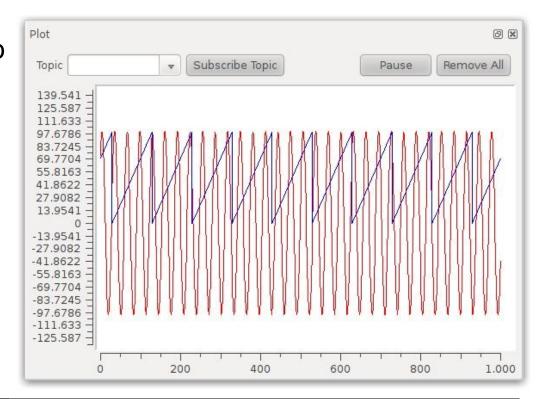

## Some useful plugins

- ROS Topic Introspection (rosgui\_topic)
  - List available topics
  - Introspect the message format and values of each topic