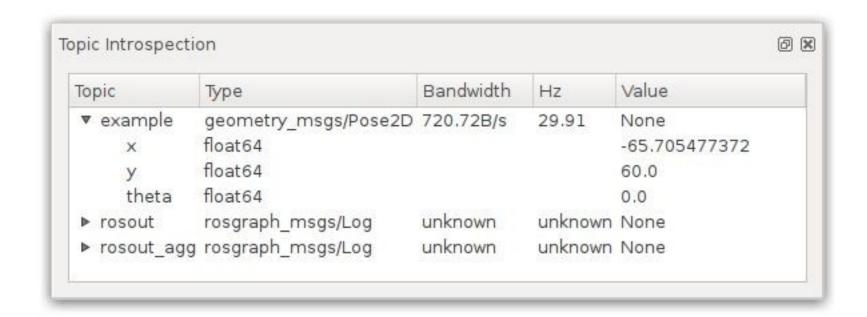

## Some useful plugins

- Simple ROS publisher (rosgui\_publisher)
  - Publishes messages of various types at custom rate
  - Calculates the message's data values with custom math expressions