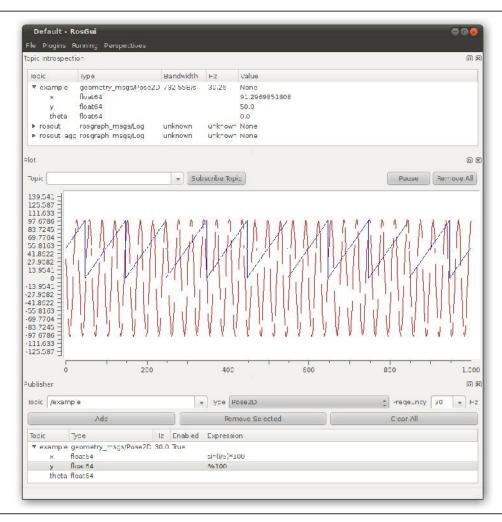

## Some useful plugins

- ROS Plot (rosgui\_plot)
  - Simple line plot using Qwt
  - Drag'n'drop support to plot numeric data i.e. from the topic introspection

# The framework with some plugins